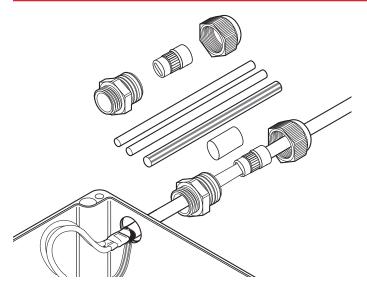

## **KIT CONTENTS**

- 1 gland with grommet
- 1 green/yellow tube and heat-shrinkable sleeves for core sealing
- 1 installation instruction (multilingual)